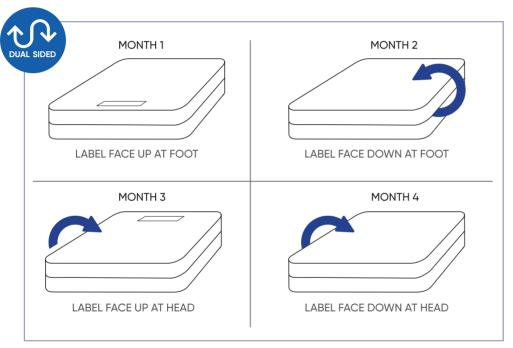

## ROTATION CYCLE (SEE BED LABEL FOR MATCHING ICON)

MONTH 5: Begin the turning sequence again